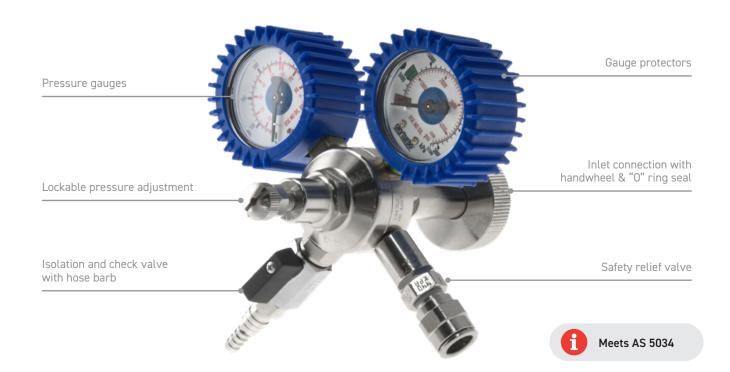

## **FEATURES**

- Large easy to read pressure gauges in kPa and psi
- Lockable pressure adjustment
- Fully machined chrome plated brass body
- Isolation and check valve with hose barb for 6 11 mm tube
- Gauge protectors
- Type 30 Inlet connection with hand wheel and 'O' ring seal
- Meets AS 4267, all markings permanently engraved into the body
- Safety relief valve meets AS 5034 flow requirements and certified to AS 1271, with 12 mm vent connection