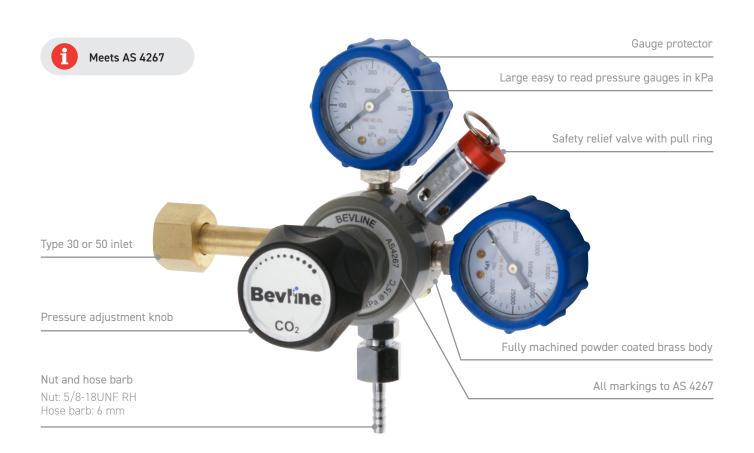

## **FEATURES**

- Large easy to read pressure gauges in kPa
- Gauge protector
- Safety relief valve with pull ring
- Type 30 or 50 inlet
- Pressure adjustment knob
- Fully machined powder coated brass body
- All markings to AS 4267
- Nut and hose barb Nut: 5/8-18UNF RH, hose barb: 6 mm