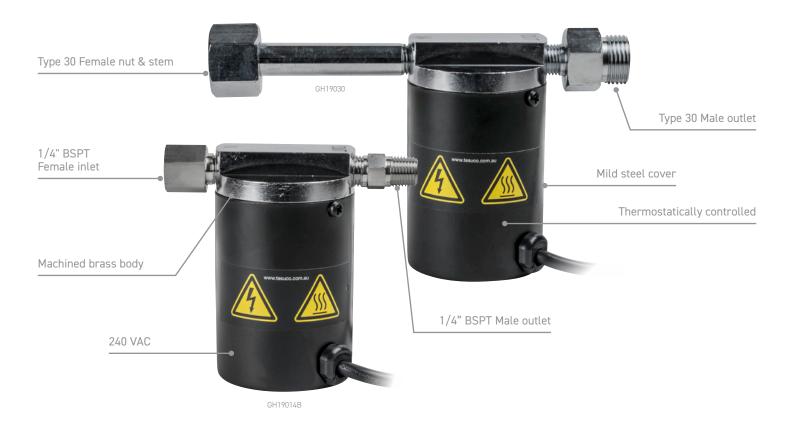

#### Part no: GH19030

The Type 30 model gas heater is attached directly in between the cylinder and the regulator (or connection lead on manifolds) warming the gas prior to entering the regulator.

### Part no: GH19014B

The beverage model gas heater is designed to be attached directly to the inlet of the beer board primary regulator or the inlet of a post mix regulator board.

#### **SPECIFICATIONS**

| Materials of construction Body Cover  Gas service  Performance Maximum working pressure Operating temperature Flow rate | Plated brass Mild steel (powder coated) Inert gas  20,000 kPa -20°C to +50°C 10 m³/h CO <sub>2</sub> @ 15°C  240 VAC / 50 Hz |
|-------------------------------------------------------------------------------------------------------------------------|------------------------------------------------------------------------------------------------------------------------------|
| Performance Maximum working pressure Operating temperature                                                              | 20,000 kPa<br>-20°C to +50°C<br>10 m³/h CO <sub>2</sub> @ 15°C                                                               |
| Maximum working pressure Operating temperature                                                                          | -20°C to +50°C<br>10 m³/h CO <sub>2</sub> @ 15°C                                                                             |
|                                                                                                                         | 240 VAC / 50 Hz                                                                                                              |
| Power rating                                                                                                            | 210 1/10 / 00112                                                                                                             |
| Capacity                                                                                                                | 100 Watt                                                                                                                     |
| IP rating                                                                                                               | IP 45                                                                                                                        |
| Inlet & outlet<br>GH19030<br>GH19014B                                                                                   | Type 30<br>1/4" BSPT                                                                                                         |
| <b>Weight</b><br>GH19030<br>GH19014B                                                                                    | 1.14<br>0.91                                                                                                                 |
| Dimensions (mm)<br>GH19030<br>GH19014B                                                                                  | (H) 100 x (W) 180 x (D) 58<br>(H) 100 x (W) 110 x (D) 58                                                                     |
| Warranty                                                                                                                | 1 Year (manufacturer's defect)                                                                                               |
| Country of origin                                                                                                       | China                                                                                                                        |