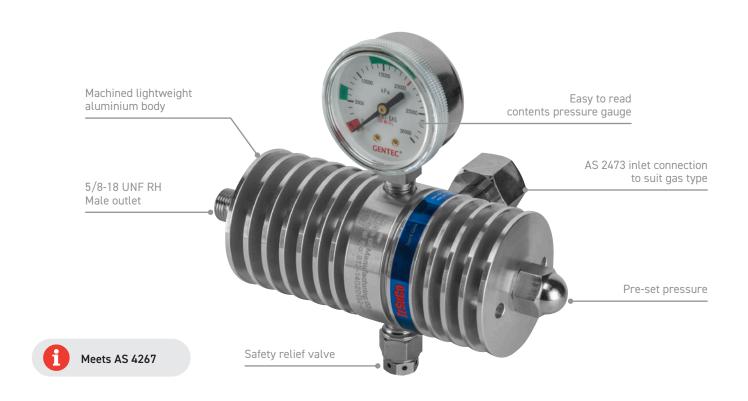

## CO<sub>2</sub> & CO<sub>2</sub> / Argon Welding Gases

The heat sink style regulator can be used with  $\mathrm{CO_2}$  and  $\mathrm{CO_2}$  /Argon shielding gas mixtures where high flows are required without the regulator freezing and without using a heater. The outlet is a standard 5/8-18 UNF RH connection so a combination of flow meters and Y pieces can be fitted. Eight different models are available to suit various combinations of flow meter attachment.

## **SPECIFICATIONS**

| Materials of construction<br>Body<br>Pressure gauge                                      | Aluminium<br>Chrome plated steel                                                                                                      |
|------------------------------------------------------------------------------------------|---------------------------------------------------------------------------------------------------------------------------------------|
| Gas Service                                                                              | CO <sub>2</sub> & CO <sub>2</sub> / Argon mixtures                                                                                    |
| Performance Maximum working pressure Outlet set pressure Operating temperature Flow rate | 20,000  kPa<br>300  kPa<br>$-20^{\circ}\text{C to } +50^{\circ}\text{C}$<br>$100 \text{ L/min for } \text{CO}_2 @ 10^{\circ}\text{C}$ |
| Weight                                                                                   | 1.09 kg                                                                                                                               |
| Dimensions (mm)                                                                          | (H) 175 x (W) 155 x (D) 110                                                                                                           |
| Warranty                                                                                 | 1 Year (manufacturer's defect)                                                                                                        |
| Country of origin                                                                        | China                                                                                                                                 |