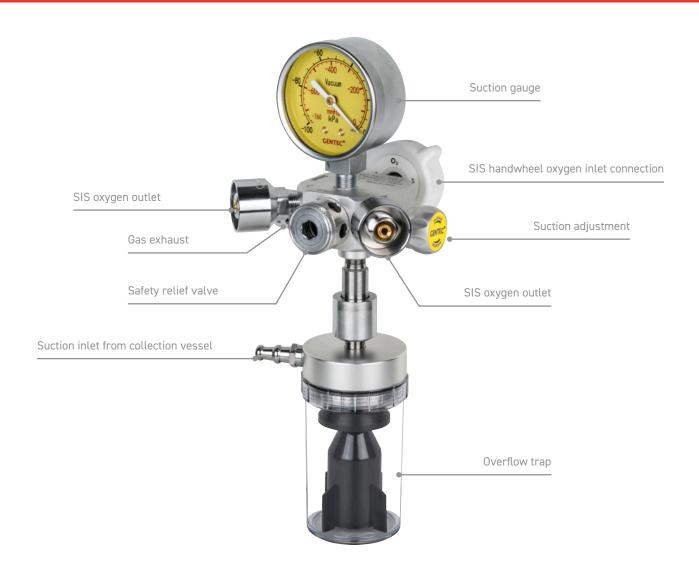

# Suction Device

Power-Vac Series is a venturi actuated suction device which features two power take-off connectors for connecting oxygen sources. It can be used in hospital treatments, other device gas supply, life support, and any circumstances where patients require the assistant of oxygen or suction therapy. This device can be used repeatedly. The device can be connected to a central oxygen pipeline outlet or cylinder regulator with a pre-set outlet pressure.

#### **SAFETY FEATURES**

- Positive pressure relief valve
- Safety trap with hose barb connection