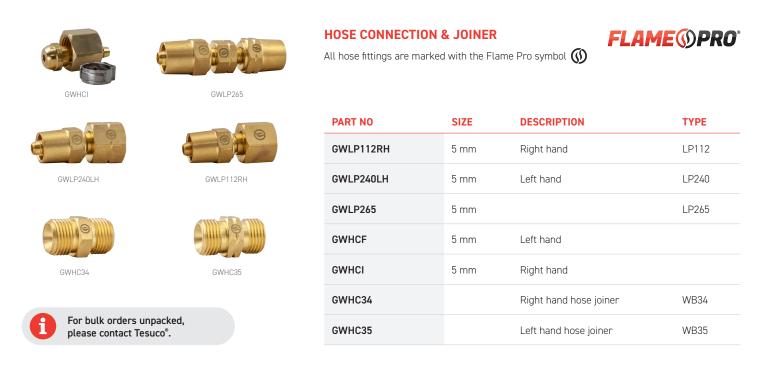

### **CRIMPING TOOL**

The crimping tool is specifically designed for use with the GWC5 clips to secure the hose barb once inserted into the ends of the hose. The tool is robust and easy to use and makes this a very simple fixing method.