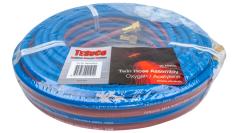

### **TWIN HOSE OXYGEN/ACETYLENE**

5 mm Hose Sets

 ${\rm Tesuco}^{\circ}$  has a range of hose sets available for oxygen/acetylene applications. They are manufactured to AS/NZS 1335:2020

| Packaging type                                                                         | Shrink wrapped with label and barcode                                                                                                                                                                                                   |
|----------------------------------------------------------------------------------------|-----------------------------------------------------------------------------------------------------------------------------------------------------------------------------------------------------------------------------------------|
| Materials of construction<br>Hose<br>Fittings                                          | Cord braided rubber<br>Brass                                                                                                                                                                                                            |
| Maximum working pressure                                                               | 2,000 kPa, MPa 2 (20 bar)                                                                                                                                                                                                               |
| Gas service                                                                            | Oxygen<br>Acetylene                                                                                                                                                                                                                     |
| <b>Colour</b><br>Oxygen<br>Acetylene                                                   | Blue<br>Red                                                                                                                                                                                                                             |
| Markings: To meet<br>AS/NZS 1335-2020 the hose must be<br>marked as per the following: | Reference to: ISO 3821<br>MWP: In MPa and Bar<br>Dimensions: Inside and Outside Diameter in mm.<br>Manufactures or Supplier's Mark<br>Year of Manufacture:<br><i>Example:</i><br><i>ISO 3821 - 2 MPa (20bar) 5 x 12 - TESUCO - 2023</i> |
| Standard                                                                               | AS/NZS 1335:2020 - ISO 3821:2019<br>Gas welding equipment - Rubber hoses for<br>welding, cutting and allied processes                                                                                                                   |
| Inlet/outlet connections<br>Oxygen<br>Fuel gas                                         | 5/8-18 UNF RH female<br>5/8-18 UNF LH female                                                                                                                                                                                            |
| Warranty                                                                               | 1 Year (manufacturer's defect)                                                                                                                                                                                                          |
| Country of origin                                                                      | Taiwan                                                                                                                                                                                                                                  |