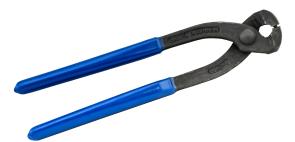

### **CRIMPING TOOL**

The crimping tool is specifically designed for use with the GWC5 clips to secure the hose barb once inserted into the ends of the hose. The tool is robust and easy to use and makes this a very simple fixing method.

| Packaging type            | Shell pack                             |
|---------------------------|----------------------------------------|
| Materials of construction | Black steel with blue plastic handgrip |
| Warranty                  | 1 Year (manufacturer's defect)         |
| Country of origin         | China                                  |

|         | DIMENSIONS (mm)             |                              | WEIGHT (kg) |       |
|---------|-----------------------------|------------------------------|-------------|-------|
| PART NO | PRODUCT ONLY                | WITH PACKAGING               | NETT        | GROSS |
| A2100   | (H) 230<br>(W) 50<br>(D) 17 | (H) 380<br>(W) 115<br>(D) 24 | 0.47        | 0.54  |