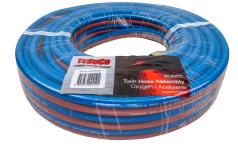

### **TWIN HOSE OXYGEN/LPG**

5 mm Hose Sets

 ${\rm Tesuco}^{\circ}$  has a range of hose sets available for oxygen/LPG applications. They are manufactured to AS/NZS 1335:2020

| Packaging type                                                                         | Shripk wrapped with label and barcada                                                                                                                                                                                                   |  |
|----------------------------------------------------------------------------------------|-----------------------------------------------------------------------------------------------------------------------------------------------------------------------------------------------------------------------------------------|--|
| Packaging type                                                                         | Shrink wrapped with label and barcode                                                                                                                                                                                                   |  |
| Materials of construction<br>Hose<br>Fittings                                          | Cord braided rubber<br>Brass                                                                                                                                                                                                            |  |
| Maximum working pressure                                                               | 2,000 kPa , MPa 2 (20 bar)                                                                                                                                                                                                              |  |
| Gas service                                                                            | Oxygen<br>LpG                                                                                                                                                                                                                           |  |
| <b>Colour</b><br>Oxygen<br>Acetylene                                                   | Blue<br>Orange                                                                                                                                                                                                                          |  |
| Markings: To meet<br>AS/NZS 1335-2020 the hose must be<br>marked as per the following: | Reference to: ISO 3821<br>MWP: In MPa and Bar<br>Dimensions: Inside and Outside Diameter in mm.<br>Manufactures or Supplier's Mark<br>Year of Manufacture:<br><i>Example:</i><br><i>ISO 3821 - 2 MPa (20bar) 5 x 12 - TESUCO - 2023</i> |  |
| Standard                                                                               | AS/NZS 1335:2020 - ISO 3821:2019<br>Gas welding equipment - Rubber hoses for<br>welding, cutting and allied processes                                                                                                                   |  |
| Inlet/outlet connections<br>Oxygen<br>LpG                                              | 5/8-18 UNF RH female<br>5/8-18 UNF LH female                                                                                                                                                                                            |  |
| Warranty                                                                               | 1 Year (manufacturer's defect)                                                                                                                                                                                                          |  |
| Country of origin                                                                      | Taiwan                                                                                                                                                                                                                                  |  |