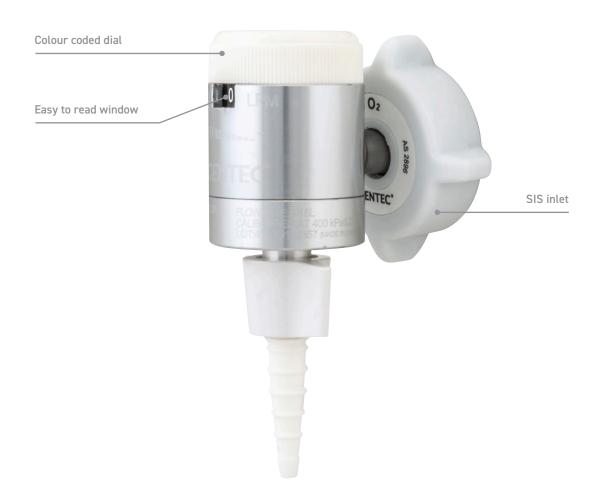

#### **CFM Series**

The CFM Series Flowmeters are a compact click adjustable flowmeter with an aluminium casing. The outlet is 1/4" BSP with a standard hose nipple with gas specific colouring as per AS 3840.1. The units are TGA Listed and comply with the requirements of AS 2896.

#### **FEATURES**

- Colour coded dial
- Easy to read window
- SIS inlet

| SPECIFICATIONS     | CFM-15L-SIS                        |
|--------------------|------------------------------------|
| Calibration        | 50 psi                             |
| Gas service        | Medical oxygen                     |
| Outlet fitting     | 1/4" BSP male                      |
| Flow rate settings | 0 05 1 2 3 4 5 6 7 8 10 & 15 L/min |