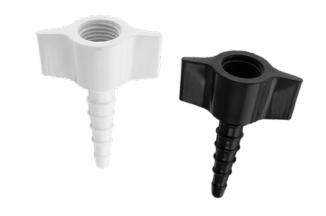

#### **HOSE BARBS**

Tesuco® hose barbs are designed to compliment their flowmeter counterparts. White hose barbs are suitable for oxygen flowmeters, while our black hose barbs are for air flowmeters. Each pack consists of 10 units.

| PART NO    | DESCRIPTION   |
|------------|---------------|
| G204302400 | Oxygen, white |
| G204302404 | Air, black    |

QUALITY GAS EQUIPMENT Phone +61 2 9737 9937 Email sales@tesuco.com.au Website tesuco.com.au