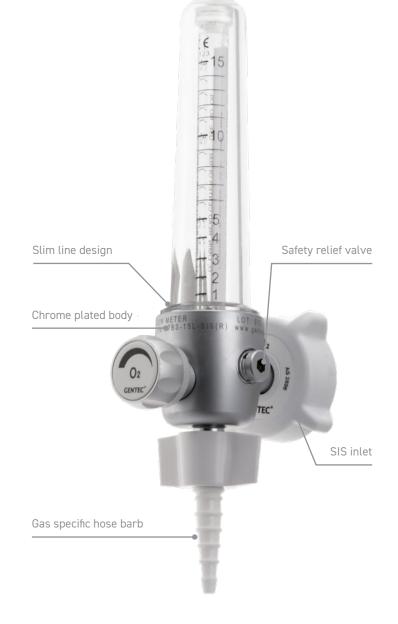

#### **FM** Series

The FM Series Flowmeters are a slim body flowmeter with a matte finish designed for medical applications. The units are back pressure compensated and include a pressure relief valve to protect against overpressure. The outlet is 1/4" BSP with a standard hose nipple with gas specific colouring as per

#### **FEATURES**

- Slim line design
- Chrome plated body
- Safety relief valve
- SIS inlet
- Gas specific hose barb

#### **SPECIFICATIONS**

| Maximum flowrate     | 15 L/min      |
|----------------------|---------------|
| Outlet fitting       | 1/4" BSP male |
| Calibration pressure | 400 kPa       |

| PART NO            | DESCRIPTION                                                   |
|--------------------|---------------------------------------------------------------|
| FM187BS-15L-SIS(R) | Flowmeter Medical Air with inline control knob                |
| FM187BS-15L-SISR   | Flowmeter Medical Air with inline control knob, restrictor    |
| FM197BS-15L-SISR   | Flowmeter Medical Oxygen with inline control knob, restrictor |