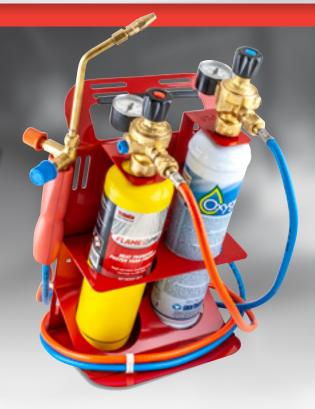

## **TurboSet 200**

## **Features**

Manufactured to EN 1326 International Standard

Independently tested to International Standard EN 1326

Flashback arrestors in-built, in both regulators and torch handle

Unique two piece nozzle design

Cylinders fully secured

Video

Tesuco Pty Ltd a ISO 9001:2015 company

## **Benefits**

- All items made to a high quality standard
- Proven performance and safety
- Cannot be removed, ensuring safe operation at all times
- Maximum performance, easy to light, fast heating time, less wind affected
- Cannot fall out, maximum safety on-site
- Instruction and use guidance online
- Peace of mind