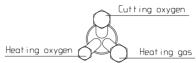

| Length range        | 400 mm - 1000 mm |
|---------------------|------------------|
| Shaft pipe diameter | 32 mm            |

MAIN CHARACTERISTICS

| LENGTH (mm)         | ITEM NO.        |
|---------------------|-----------------|
| 400                 | 101528          |
| 500                 | 112008          |
| 600                 | 112010          |
| 700                 | 109869          |
| 900                 | 109871          |
| 1000                | 113273          |
| DIMENSIONS (mm)     |                 |
| Shaft pipe diameter | 32              |
| Spanner width       | SW 36           |
| CONNECTIONS         |                 |
| Heating oxygen      | G 1/4"          |
| Cutting oxygen      | G 3/8"          |
| Heating gas         | G 3/8″LH        |
| APPLICABLE NOZZLES  |                 |
| SHEL F              | +               |
| SDS F               | + (except 61 F) |
| SDS FP              | +               |
| SDS FB              | +               |
| SERVICE TOOLS       | ITEM NO.        |
| Nozzle seat reamer  | 110411          |