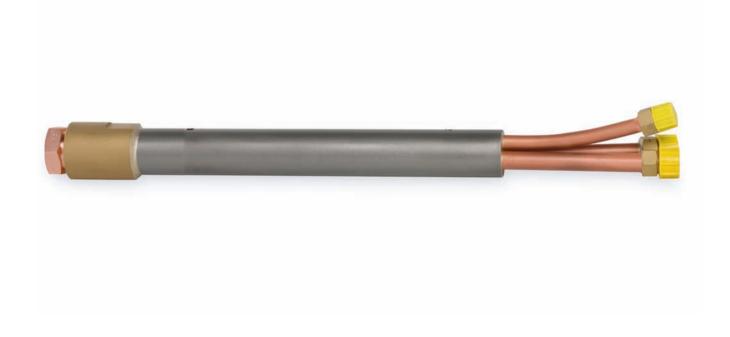

## SBK TORCHES

SBK type torches are specifically designed for the mobile cutting system Corti. It shares its origin with the SB 500 F, however lacking the cooling jacket. The advantage of the SBK compared to the SB 500 F is a lighter design due to the missing parts of the cooling items and the cooling water itself. The same nozzles as in the SB 500 F can be used.

| Length range        | 400 mm - 1000 mm |
|---------------------|------------------|
| Shaft pipe diameter | 32 mm            |

MAIN CHARACTERISTICS

| LENGTH (mm)         | ITEM NO.        |
|---------------------|-----------------|
| 400                 | 101528          |
| 500                 | 112008          |
| 600                 | 112010          |
| 700                 | 109869          |
| 900                 | 109871          |
| 1000                | 113273          |
| DIMENSIONS (mm)     |                 |
| Shaft pipe diameter | 32              |
| Spanner width       | SW 36           |
| CONNECTIONS         |                 |
| Heating oxygen      | G 1/4"          |
| Cutting oxygen      | G 3/8"          |
| Heating gas         | G 3/8″LH        |
| APPLICABLE NOZZLES  |                 |
| SHEL F              | +               |
| SDS F               | + (except 61 F) |
| SDS FP              | +               |
| SDS FB              | +               |
| SERVICE TOOLS       | ITEM NO.        |
| Nozzle seat reamer  | 110411          |