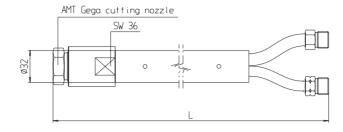

| Length range        | 400 mm - 1000 mm |
|---------------------|------------------|
| Shaft pipe diameter | 32 mm            |

MAIN CHARACTERISTICS

| LENGTH (mm)         | ITEM NO.        |
|---------------------|-----------------|
| 400                 | 101528          |
| 500                 | 112008          |
| 600                 | 112010          |
| 700                 | 109869          |
| 900                 | 109871          |
| 1000                | 113273          |
| DIMENSIONS (mm)     |                 |
| Shaft pipe diameter | 32              |
| Spanner width       | SW 36           |
| CONNECTIONS         |                 |
| Heating oxygen      | G 1/4"          |
| Cutting oxygen      | G 3/8"          |
| Heating gas         | G 3/8″LH        |
| APPLICABLE NOZZLES  |                 |
| SHEL F              | +               |
| SDS F               | + (except 61 F) |
| SDS FP              | +               |
| SDS FB              | +               |
| SERVICE TOOLS       | ITEM NO.        |
| Nozzle seat reamer  | 110411          |