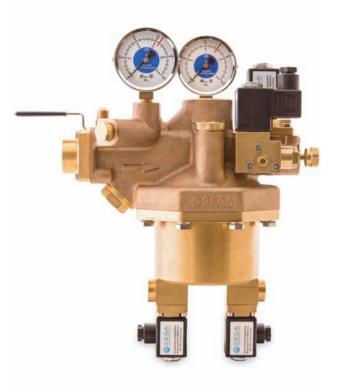

## GK **REGULATORS**

## MAIN CHARACTERISTICS

| Operating med                         | lia Heating gas, oxygen                                                                                                                                                                                  |
|---------------------------------------|----------------------------------------------------------------------------------------------------------------------------------------------------------------------------------------------------------|
| Application                           | Regulation of prepressure for required system pressure                                                                                                                                                   |
| Main parts<br>Optional                | Solid die casting housing.<br>inlet-ballvalve. dirt trap. lockable<br>pressure gauges. adjusting toggle<br>for pressure adjusting<br>Main Solenoid valve. Bypass valve<br>for the integrated pilot flame |
|                                       | (with Solenoid valve if required)                                                                                                                                                                        |
| Pressure                              | Maximal inlet pressure 40 bar<br>Maximal outlet pressure 37.7 bar<br>Operating pressure 0.5 to 18 bar                                                                                                    |
| Weight                                | 10 to 12 kg depending on version                                                                                                                                                                         |
| Product variation<br>All GK series co | ons<br>ontain two versions:                                                                                                                                                                              |
| - Single outlet<br>- Double outlet    | (for using 2 torches)                                                                                                                                                                                    |
| Type S                                | Bypass with Solenoid valve (w/o<br>Manometerconnector)                                                                                                                                                   |
| Type CG                               | Bypass with manometerconnector                                                                                                                                                                           |

|           | Manometerconnector)            |
|-----------|--------------------------------|
| Type CG   | Bypass with manometerconnector |
|           | (w/o solenoid valve)           |
| Type SG   | Bypass with solenoid valve and |
|           | manometerconnector             |
| Item no.: | Available on request           |