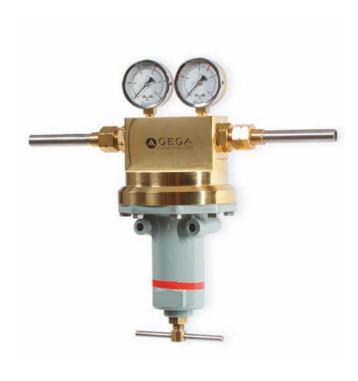

## GS RANGE **REGULATORS**

The GS range is the introductory model of the AMT Gega regulator range. Due to the simple construction of this range, AMT Gega has succeeded in offering very robust and user-friendly regulators. The spring loaded diaphragm regulators were specially conceived for manual and portable cutting applications, like every G regulator in the AMT family, and offer good visual control of the flow medium.

## MAIN CHARACTERISTICS

| Regulate       | manual       |
|----------------|--------------|
| Max. pressure  | 40 bar       |
| Pressure range | 0.5 – 25 bar |

|                           | GS1                                                                                    | GS2      | GS3       | GS10        | GS20     | GS30     |  |
|---------------------------|----------------------------------------------------------------------------------------|----------|-----------|-------------|----------|----------|--|
| CONNECTION                | Inline                                                                                 | Inline   | Inline    | Offset      | Offset   | Offset   |  |
| CONNECTION                |                                                                                        | IIIIIIIE | IIIIIII E | Oliset      | Oliset   | Oliset   |  |
| Inlet 1                   | G 3/4" LH M                                                                            | G 3/4" M | G 3/4" M  | G 3/4" LH M | G 3/4" F | G 3/4" M |  |
| Outlet 1                  | G 3/4" LH M                                                                            | G 3/4" M | G 1/2" M  | G 3/4" LH M | G 3/4" F | G 3/4" M |  |
|                           |                                                                                        |          |           |             |          |          |  |
| REGULATE                  | Manual                                                                                 | Manual   | Manual    | Manual      | Manual   | Manual   |  |
|                           |                                                                                        |          |           |             |          |          |  |
| MEDIUM                    | CPM                                                                                    | Oxygen   | Oxygen    | CPM         | Oxygen   | Oxygen   |  |
|                           |                                                                                        |          |           |             |          |          |  |
| MATERIAL                  | Main body: Brass / Wetted parts: Brass & stainless steel / Diaphragms & seals: Nitrile |          |           |             |          |          |  |
|                           |                                                                                        |          |           |             |          |          |  |
| SERVICE KIT<br>(ITEM NO.) | 102542                                                                                 | 102542   | 102542    | 102542      | 102542   | 102542   |  |