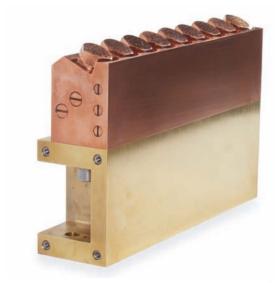

## MACHINE SCARFER SCARFER

The ranges MH and MHD are large-scale scarfing burners of the AMT group. The sophisticated technology inside enables a high finish quality for the scarfing process.

With the help of the machine scarfer, finish errors such as heat cracks or shrinkage cavities are eliminated. Due to the high AMT Gega standard with regards to choice of materials and manufacturing precision, a stable process is achieved in the surface removal, with long service lives.

For better interchangeability of components with a high thermal load, the entire unit has a modular structure. Various widths of scarfers are available, so that an individually customised solution can be offered.

Available on request.

MHD 300

MH 310