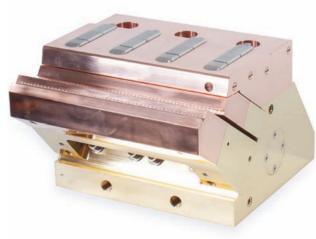

## MACHINE SCARFER SCARFER

The ranges MH and MHD are large-scale scarfing burners of the AMT group. The sophisticated technology inside enables a high finish quality for the scarfing process.

With the help of the machine scarfer, finish errors such as heat cracks or shrinkage cavities are eliminated. Due to the high AMT Gega standard with regards to choice of materials and manufacturing precision, a stable process is achieved in the surface removal, with long service lives.

For better interchangeability of components with a high thermal load, the entire unit has a modular structure. Various widths of scarfers are available, so that an individually customised solution can be offered.

Available on request.

MHD 300

MH 310