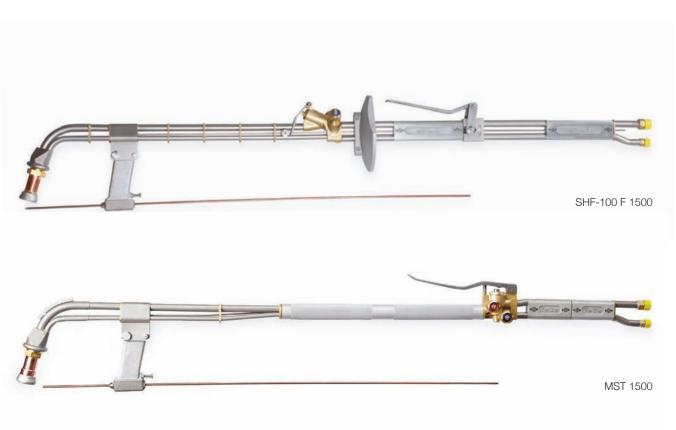

## HAND SCARFER SCARFER

Hand scarfers from AMT Gega bear the designation MST and SHF. The latest version of the hand scarfer, the MST variant, impresses with its light construction and thusly improved ergonomics. By integrating the scarf oxygen valve into the heating medium regulator, improved handling is achieved. The SHF is a heavy design and distinguishes itself with various safety applications. A shield is installed, which protects the user from hazardous flame.

Combined with the flaming nozzle HFD 1F, this equipment makes an impressive manual component, scarfing efficiently at a high level. Experience a particularly wide scarfing track with very good ergonomics in this particular setup.

All AMT Gega hand scarfing torches are fitted with an automatic ignition wire feed rate, enhaning the ignition behaviour of the scarfer significantly.

| LENGTH (many)                 | 100440   | 444.504  | 444045         |
|-------------------------------|----------|----------|----------------|
| LENGTH (mm)                   | 109448   | 111581   | 111815         |
| DIMENSIONS (mm)               |          |          |                |
| Length                        | 1500     | 1500     | 1200           |
| Spanner width                 | 41       | 41       | 41             |
| CONNECTIONS                   |          |          |                |
| Scarfing oxygen               | G 1/2"   | G 1/2"   | 7/8" UNF/ CGA  |
| Heating gas                   | G 3/8″LH | G 3/8"LH | 9/16" UNF/ CGA |
| APPLICABLE NOZZLES (ITEM NO.) |          |          |                |
| HFD 1 F                       | 107648   | 107648   | 107648         |