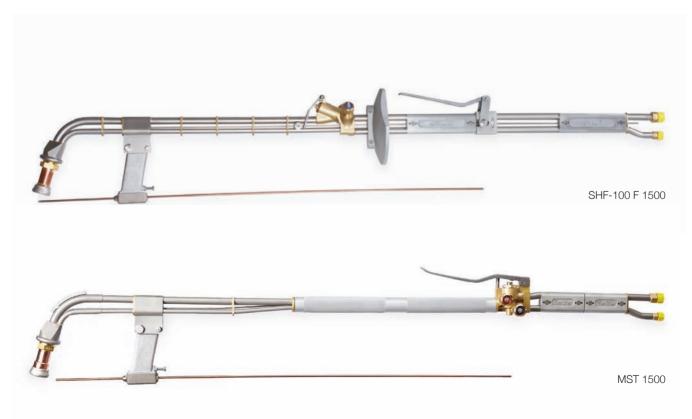

## HAND SCARFER SCARFER

Hand scarfers from AMT Gega bear the designation MST and SHF. The latest version of the hand scarfer, the MST variant, impresses with its light construction and thusly improved ergonomics. By integrating the scarf oxygen valve into the heating medium regulator, improved handling is achieved. The SHF is a heavy design and distinguishes itself with various safety applications. A shield is installed, which protects the user from hazardous flame.

Combined with the flaming nozzle HFD 1F, this equipment makes an impressive manual component, scarfing efficiently at a high level. Experience a particularly wide scarfing track with very good ergonomics in this particular setup.

All AMT Gega hand scarfing torches are fitted with an automatic ignition wire feed rate, enhaning the ignition behaviour of the scarfer significantly.

|                               | SHF-100 F 1500 | MST 1500                       | MST 1200 CGA   |
|-------------------------------|----------------|--------------------------------|----------------|
| Г                             |                | ng angan<br>ng angan<br>ag gao | Scorting angen |
| LENGTH (mm)                   | 109448         | 111581                         | 111815         |
| DIMENSIONS (mm)               |                |                                |                |
| Length                        | 1500           | 1500                           | 1200           |
| Spanner width                 | 41             | 41                             | 41             |
| CONNECTIONS                   |                |                                |                |
| Scarfing oxygen               | G 1/2″         | G 1/2″                         | 7/8" UNF/ CGA  |
| Heating gas                   | G 3/8″LH       | G 3/8″LH                       | 9/16" UNF/ CGA |
| APPLICABLE NOZZLES (ITEM NO.) |                |                                |                |
| HFD 1 F                       | 107648         | 107648                         | 107648         |