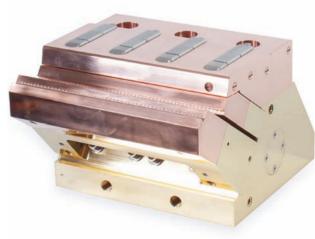

## MACHINE SCARFER SCARFER

The ranges MH and MHD are large-scale scarfing burners of the AMT group. The sophisticated technology inside enables a high finish quality for the scarfing process.

With the help of the machine scarfer, finish errors such as heat cracks or shrinkage cavities are eliminated. Due to the high AMT Gega standard with regards to choice of materials and manufacturing precision, a stable process is achieved in the surface removal, with long service lives.

For better interchangeability of components with a high thermal load, the entire unit has a modular structure. Various widths of scarfers are available, so that an individually customised solution can be offered.