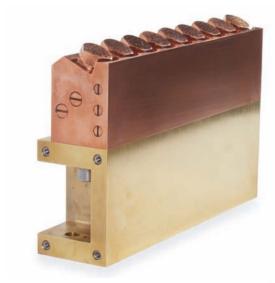

## MACHINE SCARFER SCARFER

The ranges MH and MHD are large-scale scarfing burners of the AMT group. The sophisticated technology inside enables a high finish quality for the scarfing process.

With the help of the machine scarfer, finish errors such as heat cracks or shrinkage cavities are eliminated. Due to the high AMT Gega standard with regards to choice of materials and manufacturing precision, a stable process is achieved in the surface removal, with long service lives.

For better interchangeability of components with a high thermal load, the entire unit has a modular structure. Various widths of scarfers are available, so that an individually customised solution can be offered.