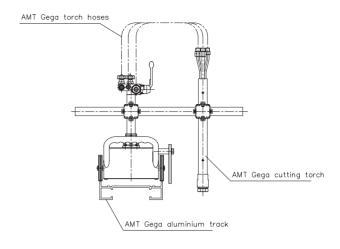

## CORTI MOBILE EQUIPMENT

AMT Gega also offers a portable flame cutting machine. The AMT Gega Corti offers a high level of flexibility with regards to its area of use. The light and robust aluminium casing offers the perfect housing for the speed controller, operated via a potentiometer.

Cutting is carried out by AMT Gega flame cutters in the SB range, tried and tested over many years. These were optimised to be adapted to the requirements of a compact cutting system.

The Corti is guided by a special aluminium rail, which is divided into sections with a maximum length of 6 metres.