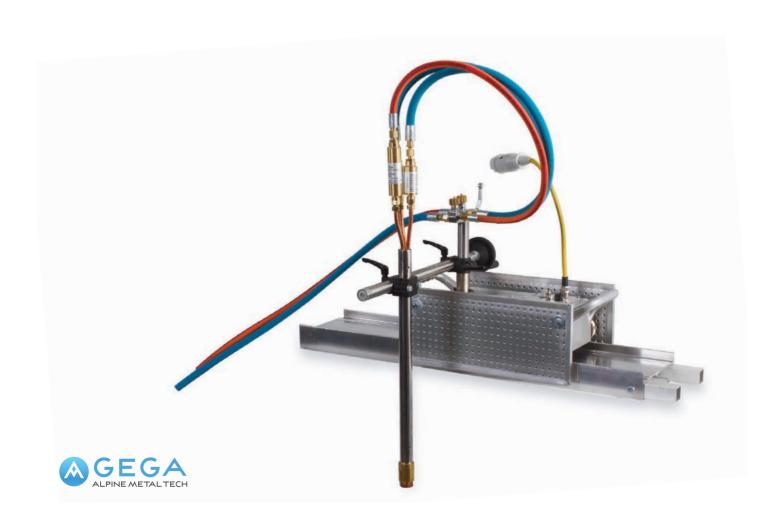

## CORTI MOBILE EQUIPMENT

AMT Gega also offers a portable flame cutting machine. The AMT Gega Corti offers a high level of flexibility with regards to its area of use. The light and robust aluminium casing offers the perfect housing for the speed controller, operated via a potentiometer.

Cutting is carried out by AMT Gega flame cutters in the SB range, tried and tested over many years. These were optimised to be adapted to the requirements of a compact cutting system.

The Corti is guided by a special aluminium rail, which is divided into sections with a maximum length of 6 metres.