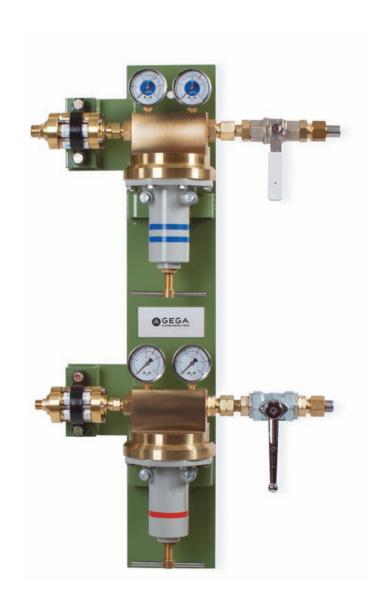

| Gas |  |  |
|-----|--|--|
|     |  |  |

| ITEM NO.        | 109314                       | 111364                       |  |
|-----------------|------------------------------|------------------------------|--|
| CONNECTION      |                              |                              |  |
| Compressed air  | -                            | G 1/2"                       |  |
| Oxygen          | G 1/2"; UNF 7/8" CGA         | G 1/2"; UNF 7/8" CGA         |  |
| Gas             | G 3/8" LH ; UNF 9/16" LH CGA | G 3/8" LH ; UNF 9/16" LH CGA |  |
| DIMENSIONS (mm) |                              |                              |  |
| Height          | 850                          | 850 850                      |  |
| Width           | 500                          | 500                          |  |
| Length          | 165                          | 165                          |  |
| WEIGHT (kg)     | 39                           | 42                           |  |
| HEAT PROTECTION | optional                     | optional                     |  |