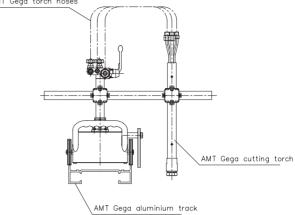

## CORTI MOBILE EQUIPMENT

AMT Gega also offers a portable flame cutting machine. The AMT Gega Corti offers a high level of flexibility with regards to its area of use. The light and robust aluminium casing offers the perfect housing for the speed controller, operated via a potentiometer.

Cutting is carried out by AMT Gega flame cutters in the SB range, tried and tested over many years. These were optimised to be adapted to the requirements of a compact cutting system.

The Corti is guided by a special aluminium rail, which is divided into sections with a maximum length of 6 metres.

## AMT Gega torch hoses

| ITEM NO.            | 111122    | 112221           |
|---------------------|-----------|------------------|
|                     |           |                  |
| CONNECTION          |           |                  |
| Voltage (V)         | 230       | 115              |
| Compressed air      | optional  | optional         |
| Oxygen              | G 1/2″    | UNF 7/8" CGA     |
| Gas                 | G 3/8″ LH | UNF 9/16" LH CGA |
| DIMENSIONS (mm)     |           |                  |
| Track width         | 220       | 220              |
| Height              | ~ 360     | ~ 360            |
| Width               | ~ 550     | ~ 550            |
| Length              | ~ 300     | ~ 300            |
| ARM LENGTH (mm)     | 230 – 535 | 230 – 535        |
| SPEED MAX. (mm/min) | 500       | 500              |
| WEIGHT (kg)         | 22        | 22               |
| HEAT PROTECTION     | optional  | optional         |