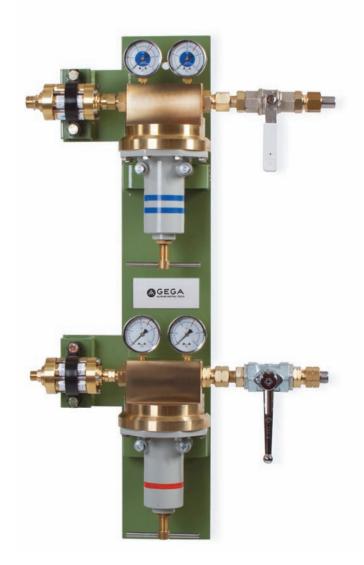

## **MOBILE EQUIPMENT**

Corti Corti gas control panel

## GAS CONTROL PANEL MOBILE EQUIPMENT

AMT Gega also offers a portable flame cutting machine. The AMT Gega Corti offers a high level of flexibility with regards to your area of use. The light and robust aluminium casing offers the perfect housing for the speed controller operated via a potentiometer.

| Cas | control | nanal |
|-----|---------|-------|
| Gas | CONTION | paner |

| ITEM NO.        | 109314                       | 111364                       |
|-----------------|------------------------------|------------------------------|
| CONNECTION      |                              |                              |
| Compressed air  | _                            | G 1/2″                       |
| Oxygen          | G 1/2" ; UNF 7/8" CGA        | G 1/2" ; UNF 7/8" CGA        |
| Gas             | G 3/8" LH ; UNF 9/16" LH CGA | G 3/8" LH ; UNF 9/16" LH CGA |
| DIMENSIONS (mm) |                              |                              |
| Height          | 850                          | 850                          |
| Width           | 500                          | 500                          |
| Length          | 165                          | 165                          |
| WEIGHT (kg)     | 39                           | 42                           |
| HEAT PROTECTION | optional                     | optional                     |