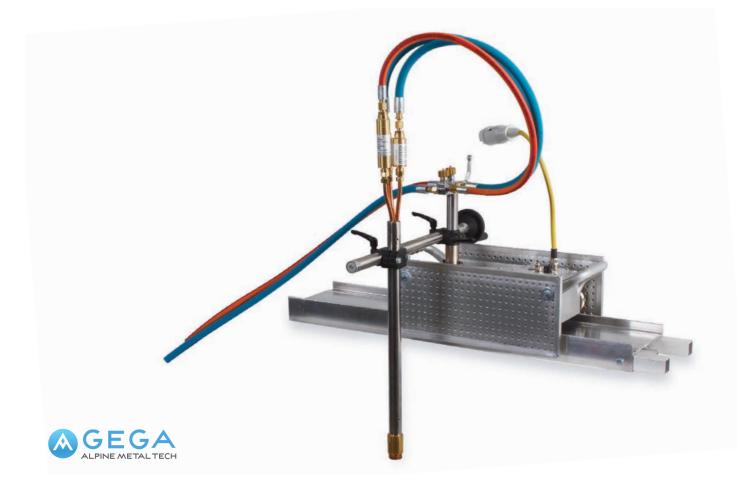

## CORTI MOBILE EQUIPMENT

AMT Gega also offers a portable flame cutting machine. The AMT Gega Corti offers a high level of flexibility with regards to its area of use. The light and robust aluminium casing offers the perfect housing for the speed controller, operated via a potentiometer.

Cutting is carried out by AMT Gega flame cutters in the SB range, tried and tested over many years. These were optimised to be adapted to the requirements of a compact cutting system.

The Corti is guided by a special aluminium rail, which is divided into sections with a maximum length of 6 metres.

## AMT Gega torch hoses

| ITEM NO.            | 111122    | 112221           |
|---------------------|-----------|------------------|
|                     |           |                  |
| CONNECTION          |           |                  |
| Voltage (V)         | 230       | 115              |
| Compressed air      | optional  | optional         |
| Oxygen              | G 1/2″    | UNF 7/8" CGA     |
| Gas                 | G 3/8″ LH | UNF 9/16" LH CGA |
| DIMENSIONS (mm)     |           |                  |
| Track width         | 220       | 220              |
| Height              | ~ 360     | ~ 360            |
| Width               | ~ 550     | ~ 550            |
| Length              | ~ 300     | ~ 300            |
| ARM LENGTH (mm)     | 230 – 535 | 230 – 535        |
| SPEED MAX. (mm/min) | 500       | 500              |
| WEIGHT (kg)         | 22        | 22               |
| HEAT PROTECTION     | optional  | optional         |