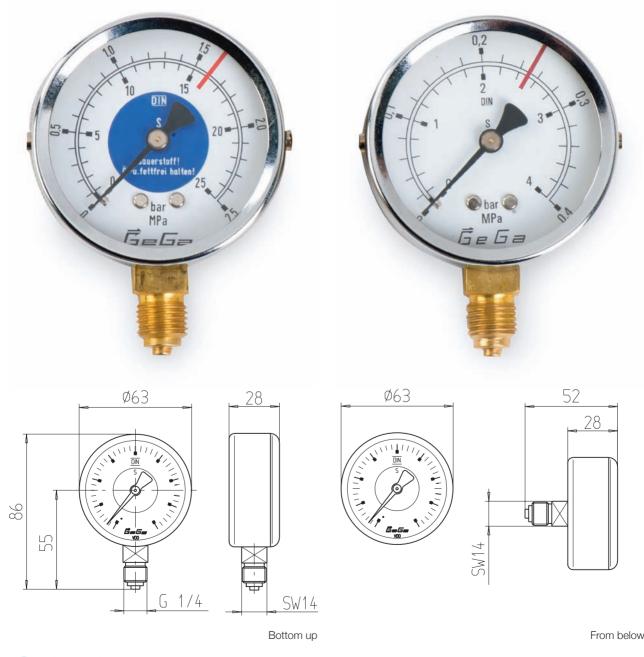

## PRESSURE GAUGE ADDITIONAL EQUIPMENT

AMT Gega also has manual pressure measuring systems in the product range. The manometers are subject to strict requirements, which apply when dealing with oxygen and CPM. They are also particularly long lasting, due to the stable brass casing and the use of inspection glasses made of safety glass. The high-quality connections made of brass can be attached concentrically behind, or radially below.

| PRESSURE GAUGE / BOTTOM UP |                    |                    |                    |         |                    |
|----------------------------|--------------------|--------------------|--------------------|---------|--------------------|
| ITEM NO.                   | 103481             | 103482             | 103483             | 103484  | 103485             |
| PRESSURE RANGE             |                    |                    |                    |         |                    |
|                            | 0 – 25             | 0 – 4              | 0.05               | 0 – 40  | 0.05               |
| Pressure range (bar)       | 0 - 25             |                    | 0 – 25             |         | 0 – 2.5            |
| Pressure range (kg/cm²)    |                    | _                  | -                  | _       |                    |
| Pressure range (PSI)       | -                  | _                  | _                  | _       | _                  |
| MEDIUM                     | Oxygen             | Oxygen             | Oxygen             | Oxygen  | CPM.<br>water, air |
|                            |                    |                    |                    |         |                    |
| PRESSURE GAUGE / BOTTOM UP |                    |                    |                    |         |                    |
| ITEM NO.                   | 103486             | 103487             | 103498             | 103499  | 103500             |
|                            |                    |                    |                    |         |                    |
| PRESSURE RANGE             |                    |                    |                    |         |                    |
| Pressure range (bar)       | 0 – 4              | 0 – 10             | -                  | -       | -                  |
| Pressure range (kg/cm²)    | _                  | -                  | 0 – 2.5            | 0 – 4   | 0 – 25             |
| Pressure range (PSI)       | -                  | -                  | -                  | -       | -                  |
| MEDIUM                     | CPM,<br>water, air | CPM,<br>water, air | Oxygen             | Oxygen  | Oxygen             |
| PRESSURE GAUGE / BOTTOM UP |                    |                    |                    |         |                    |
| ITEM NO.                   | 103501             | 103502             | 103503             | 113891  | 113892             |
|                            |                    |                    |                    |         |                    |
| PRESSURE RANGE             |                    |                    |                    |         | -                  |
| Pressure range (bar)       | _                  | _                  | _                  | -       | -                  |
| Pressure range (kg/cm²)    | 0 – 2.5            | 0 – 4              | 0 – 10             | _       | -                  |
| Pressure range (PSI)       | -                  | _                  | -                  | 0 – 100 | 0 – 300            |
| MEDIUM                     | CPM,<br>water, air | CPM,<br>water, air | CPM,<br>water, air | Oxygen  | Oxygen             |

| DDECC  | JRE GAUGE | - / EDON  |        |
|--------|-----------|-----------|--------|
| PRESSU | JRE GAUGI | - / FRUIV | IBELUW |

| ITEM NO.                             | 103645 | 103646 | 103647 | 103648             |
|--------------------------------------|--------|--------|--------|--------------------|
| PRESSURE RANGE  Pressure range (bar) | 0 – 4  | 0 – 25 | 0 – 40 | 0 – 2.5            |
| MEDIUM                               | Oxygen | Oxygen | Oxygen | CPM,<br>water, air |